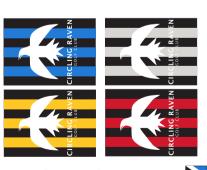

### CONDOR

**HYDROSILK** Material:

Colorways: Design Opt.: Open Size Comp.: 16" series

Only one design pattern can be used in each order. That design will be repeated on all colors shown.

\*MOQ is 100 units